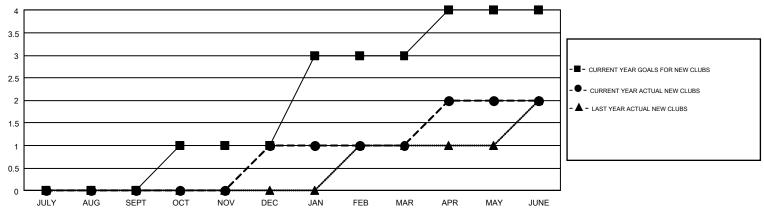

## GOALS AND ACTUAL NEW CLUBS CUMULATIVE

## GMT Constitutional Area 2, Group C

GMT: JEAN-PAUL POULIN

REPORT DOES NOT INCLUDE CLUBS IN UNDISTRICTED AREAS.

|               | Clu           | bs           |               | Members  RESULTS FOR 2017-2018 |                           |                         |                                              |  |
|---------------|---------------|--------------|---------------|--------------------------------|---------------------------|-------------------------|----------------------------------------------|--|
|               | RESULTS FO    | PR 2017-2018 |               |                                |                           |                         |                                              |  |
| QUARTER       | NEW CLUB GOAL | NEW CLUBS    | DROPPED CLUBS | QUARTER                        | MEMBER GROWTH NET<br>GOAL | MEMBER GROWTH<br>ACTUAL | DROPPED MEMBERS ACTUAL (including transfers) |  |
| JULY/AUG/SEPT | 0             | 0            | 3             | JULY/AUG/SEPT                  | -104                      | 38                      | 124                                          |  |
| OCT/NOV/DEC   | 1             | 1            | 2             | OCT/NOV/DEC                    | 82                        | 130                     | 170                                          |  |
| JAN/FEB/MAR   | 2             | 0            | 0             | JAN/FEB/MAR                    | 103                       | 125                     | 62                                           |  |
| APR/MAY/JUNE  | 1             | 1            | 1             | APR/MAY/JUNE                   | 7                         | 196                     | 236                                          |  |