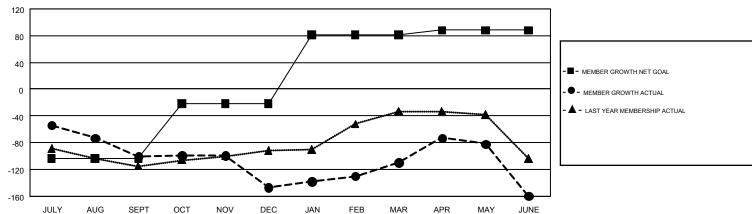

## GOALS AND ACTUAL MEMBERS CUMULATIVE

| DROPPED CLUBS: 6  DROPPED MEMBERS |     | 121 CLUBS OF 169 ADDED 1 OR MORE<br>NEW MEMBERS | GENDER DISTRIBUTION           MALE         2,596 (65.74%)           FEMALE         1,353 (34.26%) |  |   |
|-----------------------------------|-----|-------------------------------------------------|---------------------------------------------------------------------------------------------------|--|---|
| DECEASED                          | 35  |                                                 | TOTAL FAMILY UNIT MEMBERS                                                                         |  | 0 |
| CLUB CANCELLED 40 OTHER 517       |     | CLICK HERE FOR CUMULATIVE  MEMBERSHIP DATA      | FAMILY MEMBERS PAYING HALF DUES                                                                   |  |   |
|                                   |     |                                                 |                                                                                                   |  | 0 |
| TOTAL                             | 592 |                                                 |                                                                                                   |  |   |

## GMT Constitutional Area 2, Group C

GMT: JEAN-PAUL POULIN

REPORT DOES NOT INCLUDE CLUBS IN UNDISTRICTED AREAS.

|               | Clu           | bs           |               | Members  RESULTS FOR 2017-2018 |                           |                         |                                              |  |
|---------------|---------------|--------------|---------------|--------------------------------|---------------------------|-------------------------|----------------------------------------------|--|
|               | RESULTS FO    | PR 2017-2018 |               |                                |                           |                         |                                              |  |
| QUARTER       | NEW CLUB GOAL | NEW CLUBS    | DROPPED CLUBS | QUARTER                        | MEMBER GROWTH NET<br>GOAL | MEMBER GROWTH<br>ACTUAL | DROPPED MEMBERS ACTUAL (including transfers) |  |
| JULY/AUG/SEPT | 0             | 0            | 3             | JULY/AUG/SEPT                  | -104                      | 38                      | 124                                          |  |
| OCT/NOV/DEC   | 1             | 1            | 2             | OCT/NOV/DEC                    | 82                        | 130                     | 170                                          |  |
| JAN/FEB/MAR   | 2             | 0            | 0             | JAN/FEB/MAR                    | 103                       | 125                     | 62                                           |  |
| APR/MAY/JUNE  | 1             | 1            | 1             | APR/MAY/JUNE                   | 7                         | 196                     | 236                                          |  |